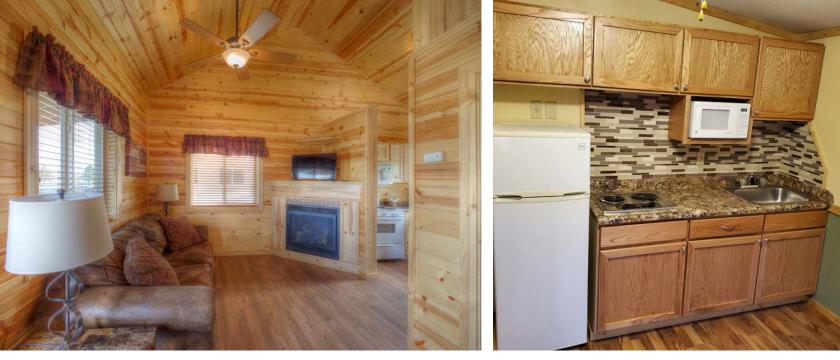

## Cabins

Enjoy the rustic ambiance of a modern cabin that includes all the amenities for a relaxing visit. Hart Ranch Resort offers a variety of unique cabin styles to fit your family's needs. Features include:

- Heat & Air Conditioning
- Bathrooms
- Cable Television
- Toaster
- Coffee Pot
- Microwave
- Stove & Oven

- Refrigerator
- Bed Linens
- Basic Dishes & Utensils
- Free Wi-Fi
- Select Units Pet Friendly
- Select Units ADA Accessible
- Select Units Open Year Round