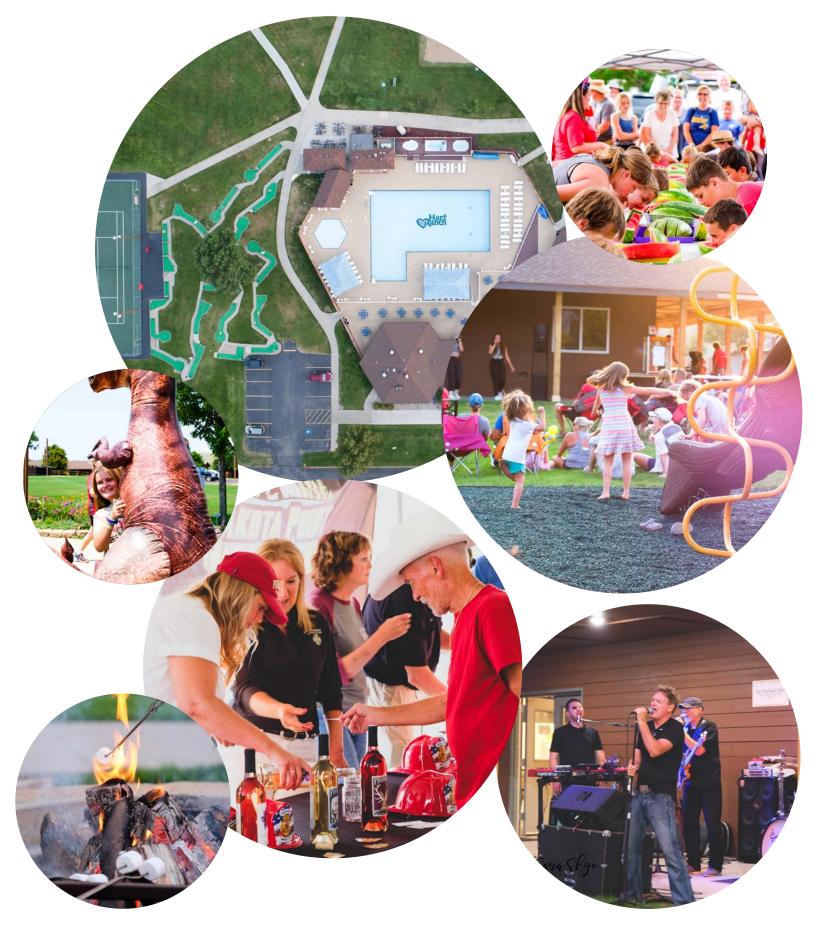

Choose to enjoy the comforts of a modern cabin or one of our oversized, paved, full hook-up RV sites throughout the year. Stay connected with complimentary Wi-Fi. Take advantage of our convenience store, gas pumps, and laundry facility. Check out our new Family Rec Center. Join us at our newly remodeled restaurant with exciting menu choices and when it's time for activity there are plenty of recreational opportunities to suit every interest:

- ♥ Olympic–Size Outdoor Pool ♥ Tennis Courts Sasketball Courts Wild West Wednesday Rodeo Series ♥ Children's Pool ♥ Pickelball Courts Sicycle Rentals Shuffleboard Lanes ♥ Hot Tubs Sand Volleyball ♥ Golf Cart Rentals Softball Field ♥ Family Rec Center ♥ Pasture Golf Course V Hiking Trail ♥ Disc Golf Course ♥ Restaurant ♥ Mini Golf Course ♥ Convenience Store ♥ Adult Craft Classes Maintenance Shop ♥ Craft Fairs
  - BMX Racetrack
    Fitness Center
    Playgrounds
    Pet Runs
    Pool Tables
    RV Show & Sale
    Cowpoke Camp
    Kamp Kool Kids Program
    Youth Archery Program
    Horseshoe Pits

# **Play Your Way**

Test your skill on one of our sports courts, gather round the campfire, or relax with a dip in the pool. With an abundance of recreational outlets on site, the choice is yours!

Schedule your membership preview today to see all the resort has to offer your family.

# Wild West Wednesday Rodeos

Join us every Wednesday night in July and August for our signature Wild West Wednesdays Hart Ranch Roughstock Rodeo Series! Each rodeo will include events like: Saddle Bronc, Bareback, Bull Riding and Barrel Racing! Bring the kids and come early for some pre-rodeo treats and perhaps even a little crowd participation during the rodeo!

# **Family Rec Center**

The newest addition to Hart Ranch is the Family Rec Center with exciting games and entertainment for the whole family! Enjoy ping pong, pool, air hockey, darts, foosball and numerous other games. Our new theatre features a variety of movies played throughout the day for family entertainment. Sign Up for our popular Kamp Kool Kids program based out of the Family Rec Center. Tennis rackets, basketballs, mini-golf, pickle ball supplies, frisbee and pasture golf equipment are available for check out. Looking to rent a golf cart, or bicycle? Yep, it's all at the Family Rec Center!