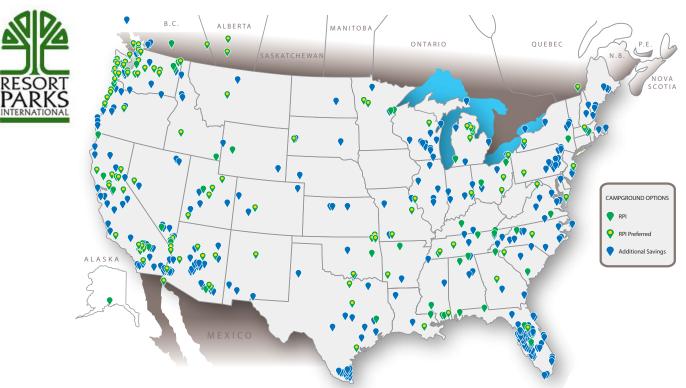

As a Hart Ranch Camping Resort Member you're eligible for an RPI Membership. Resort Parks International is your key to a whole world of new vacation experiences. As a member of RPI Plus, you've joined a family of thousands of avid RV travelers. We want you to make yourself at home in our affiliate parks. You'll find a range of campsites, from cozy tent sites to roomy RV sites to comfy cabins. With RPI Plus, you'll add hundreds of resorts and member-only advantages to your resort membership.