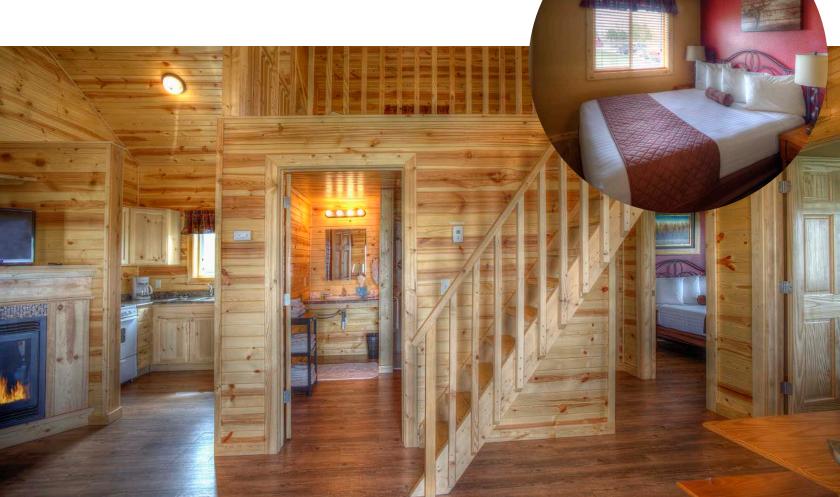

## Cabins

Enjoy the rustic ambiance of a modern cabin that includes all the amenities for a relaxing visit. Hart Ranch Resort offers a variety of unique cabin styles to fit your family's needs. Features include:

- Heat & Air Conditioning
- Bathrooms
- Cable Television
- Toaster
- Coffee Pot
- Microwave
- Stove & Oven

- Refrigerator
- Bed Linens
- Basic Dishes & Utensils
- Free Wi-Fi
- Select Units Pet Friendly
- Select Units ADA Accessible
- Select Units Open Year Round