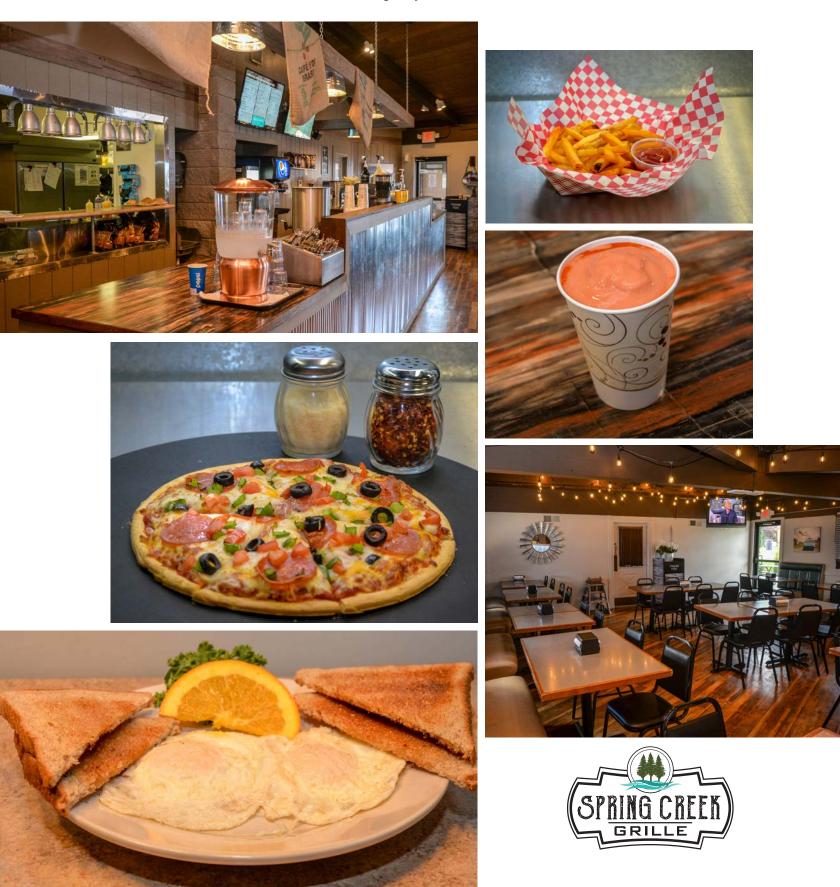

# **Spring Creek Grille**

Open seven days a week during the peak season, our Spring Creek Grille features an exciting menu. Offering a variety of food options including a self-service coffee bar as well as locally roasted coffees, espresso, cappuccinos and lattes. Check out our expanded menu featuring some of the most popular breakfast choices. For lunch and dinner we offer a variety of delicious burgers, paninis, pizzas and fresh salads sure to please the most discriminating palates! Our Snack Shack offers many of the same lunch and dinner items including tasty choices of ice cream, malts and smoothies.