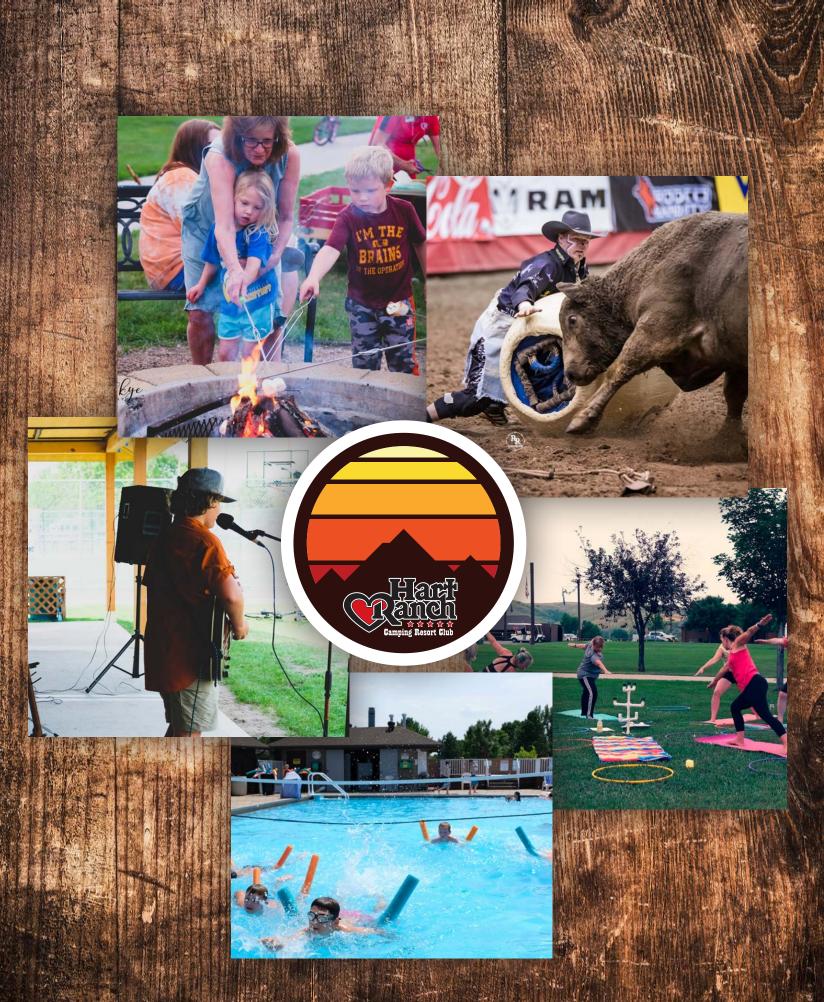

- ♥ Olympic–Size Outdoor Pool ♥ Tennis Courts Sasketball Courts Wild West Wednesday Rodeo Series ♥ Children's Pool ♥ Pickelball Courts Sicycle Rentals Shuffleboard Lanes ♥ Hot Tubs Sand Volleyball ♥ Golf Cart Rentals Softball Field ♥ Family Rec Center ♥ Pasture Golf Course V Hiking Trail ♥ Disc Golf Course ♥ Restaurant ♥ Mini Golf Course ♥ Convenience Store ♥ Adult Craft Classes Maintenance Shop ♥ Craft Fairs
  - BMX Racetrack
    Fitness Center
    Playgrounds
    Pet Runs
    Pool Tables
    RV Show & Sale
    Cowpoke Camp
    Kamp Kool Kids Program
    Youth Archery Program
    Horseshoe Pits

# **Play Your Way**

Test your skill on one of our sports courts, gather round the campfire, or relax with a dip in the pool. With an abundance of recreational outlets on site, the choice is yours!

Schedule your membership preview today to see all the resort has to offer your family.

# Wild West Wednesday Rodeos

Join us every Wednesday night in July and August for our signature Wild West Wednesdays Hart Ranch Roughstock Rodeo Series! Each rodeo will include events like: Saddle Bronc, Bareback, Bull Riding and Barrel Racing! Bring the kids and come early for some pre-rodeo treats and perhaps even a little crowd participation during the rodeo!

# **Family Rec Center**

The newest addition to Hart Ranch is the Family Rec Center with exciting games and entertainment for the whole family! Enjoy ping pong, pool, air hockey, darts, foosball and numerous other games. Our new theatre features a variety of movies played throughout the day for family entertainment. Sign Up for our popular Kamp Kool Kids program based out of the Family Rec Center. Tennis rackets, basketballs, mini-golf, pickle ball supplies, frisbee and pasture golf equipment are available for check out. Looking to rent a golf cart, or bicycle? Yep, it's all at the Family Rec Center!