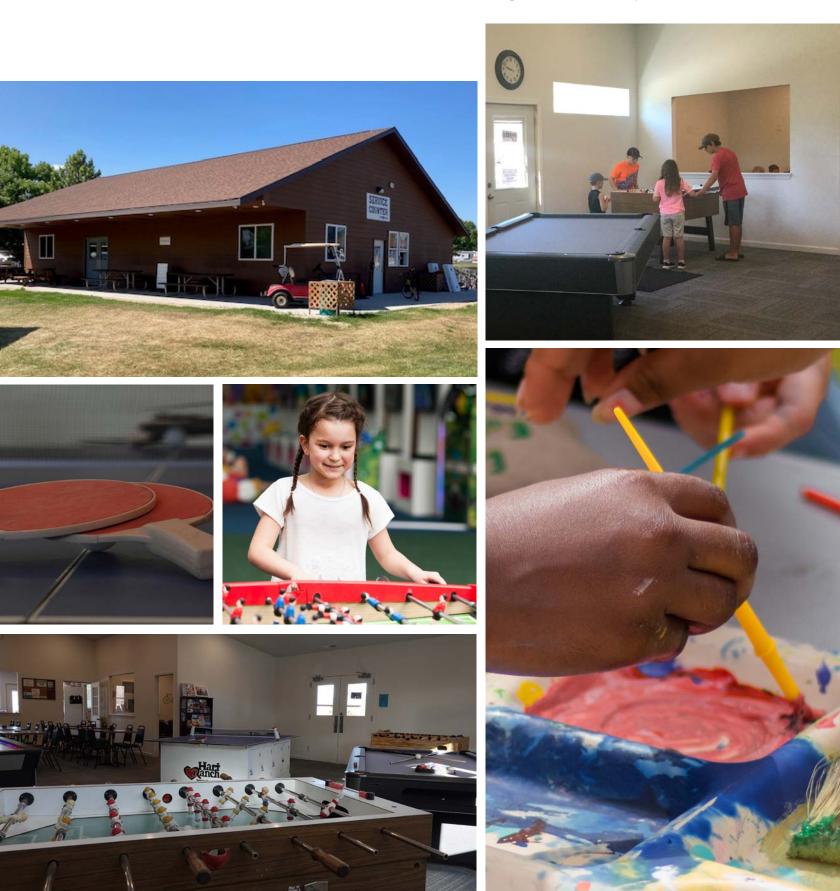

# **Family Rec Center**

The newest addition to Hart Ranch is the Family Rec Center with exciting games and entertainment for the whole family! Enjoy ping pong, pool, air hockey, darts, foosball and numerous other games. Our new theatre features a variety of movies played throughout the day for family entertainment. Sign Up for our popular Kamp Kool Kids program based out of the Family Rec Center. Tennis rackets, basketballs, mini-golf, pickle ball supplies, frisbee and pasture golf equipment are available for check out. Looking to rent a golf cart, or bicycle? Yep, it's all at the Family Rec Center!