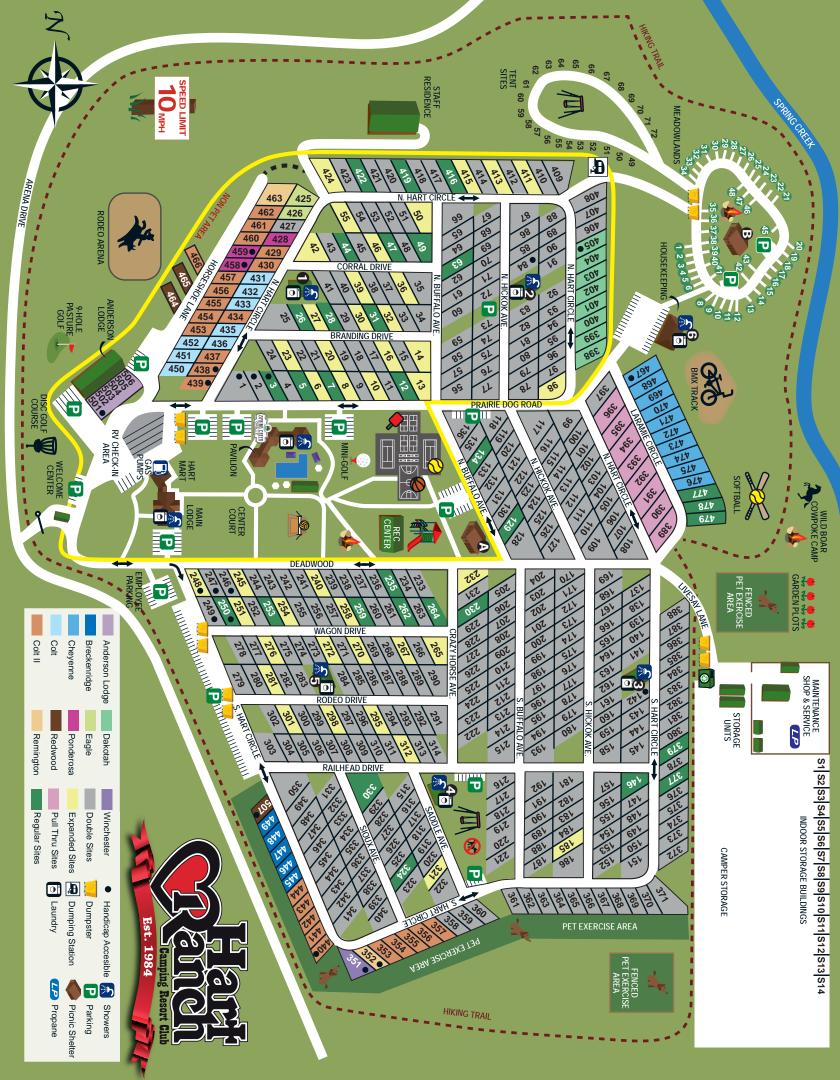

## **Premier RV Sites**

Montana

Hart Ranch Resort offers 413 full hookup RV sites featuring 40' to 50' concrete slabs with 50 amps of power, free cable TV, water, and sewer. The RV sites are situated to assure all guests have adequate privacy and space to avoid feeling overcrowded. The Resort also offers an additional 46 gravel sites in our Meadowlands area.

## Cabins

Enjoy the rustic ambiance of a modern cabin that includes all the amenities for a relaxing visit. Hart Ranch Resort offers a variety of unique cabin styles to fit your family's needs. Features include: