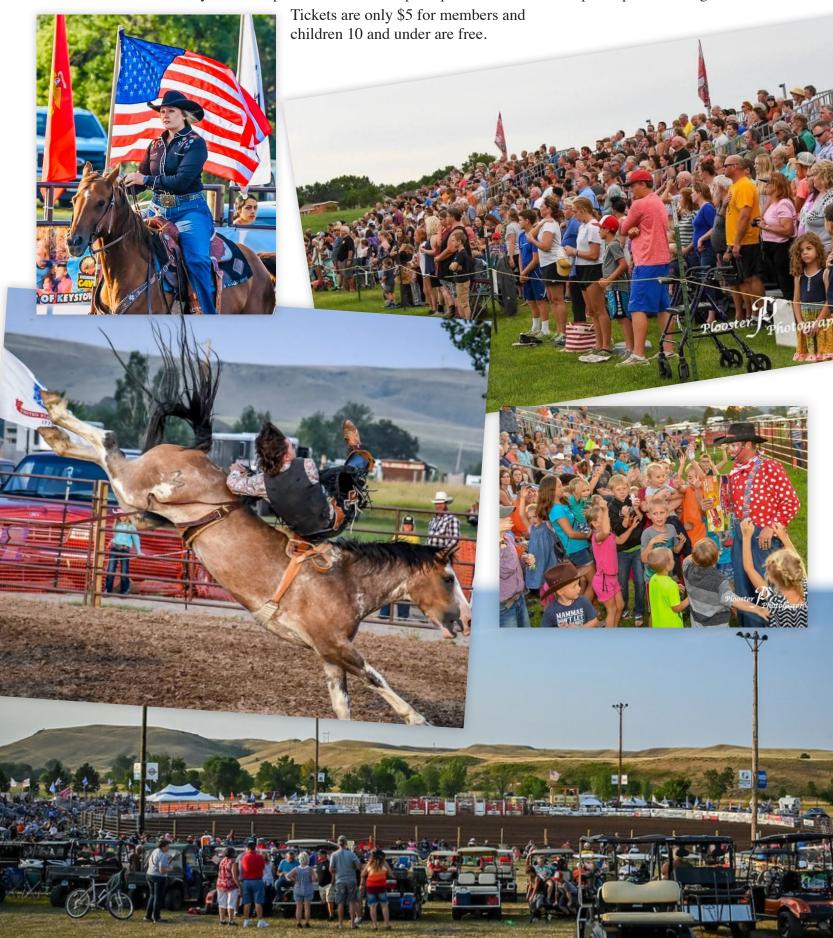

# Wild West Wednesday Rodeos

Join us every Wednesday night in July and August for our signature Wild West Wednesdays Hart Ranch Roughstock Rodeo Series! Each rodeo will include events like: Saddle Bronc, Bareback, Bull Riding and Barrel Racing! Bring the kids and come early for some pre-rodeo treats and perhaps even a little crowd participation during the rodeo!